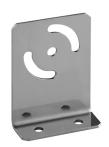

# L-bracket, 40x30x12 mm

To simplify the mounting process of LED illuminators within any machine vision system, Opto Engineering® offers a series of brackets designed for positioning lights below, above or around the optics.

#### **Mechanical specifications**

| Length                      | (mm) | 30.0      |
|-----------------------------|------|-----------|
| Width                       | (mm) | 12.0      |
| Height                      | (mm) | 40.0      |
| Fixing holes                | (mm) | 2X Ø 3.20 |
| Number of included brackets |      | 2.0       |
| Mass                        | (g)  | 20        |